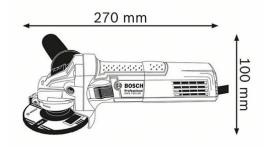

# **Technical data**

| Rated input power        | 750 W                                                                                                                                                   |
|--------------------------|---------------------------------------------------------------------------------------------------------------------------------------------------------|
| No-load speed            | 11,000 rpm                                                                                                                                              |
| Grinding spindle thread  | M14                                                                                                                                                     |
| Tool dimensions (width)  | 73 mm                                                                                                                                                   |
| Tool dimensions (length) | 270 mm                                                                                                                                                  |
| Tool dimensions (height) | 100 mm                                                                                                                                                  |
| Weight                   | 1,8 kg                                                                                                                                                  |
| Disc diameter            | 115 mm                                                                                                                                                  |
| Noise level              | The A-rated noise level of the<br>power tool is typically as<br>follows: Sound pressure level<br>dB(A); Sound power level dB<br>(A). Uncertainty K= dB. |