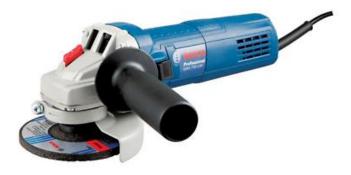

# **Technical data**

| Rated input power        | 750 W                                                                                                                                                   |
|--------------------------|---------------------------------------------------------------------------------------------------------------------------------------------------------|
| No-load speed            | 11,000 rpm                                                                                                                                              |
| Grinding spindle thread  | M14                                                                                                                                                     |
| Tool dimensions (width)  | 73 mm                                                                                                                                                   |
| Tool dimensions (length) | 270 mm                                                                                                                                                  |
| Tool dimensions (height) | 100 mm                                                                                                                                                  |
| Weight                   | 1,8 kg                                                                                                                                                  |
| Disc diameter            | 115 mm                                                                                                                                                  |
| Noise level              | The A-rated noise level of the<br>power tool is typically as<br>follows: Sound pressure level<br>dB(A); Sound power level dB<br>(A). Uncertainty K= dB. |