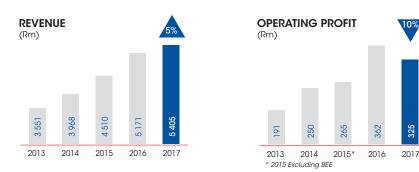

#### International Financial Reporting Standards

The Group is reporting its audited results in accordance with International Financial Reporting Standards ("IFRS").

Financial highlights Revenue for the period increased by 5%. Revenue for stores in existence prior to July 2016 (pre-existing stores – 278 stores) remained the same while our 39 new stores since July 2016 provided the 5% increase. Selling price inflation was 3%. Gross profit increased by 4% in tough trading conditions with gross profit percentages decreasing from 25.4% to 25.1%.

Operating expenses, including new stores, remained well controlled and increased by only 9% (existing stores 3% and new stores 6%). Notwithstanding this, the increase in revenue did not compensate for the increased expenses, resulting in the operating profit decreasing by 10%. Earnings per share and headline earnings per share both decreased by 8%.