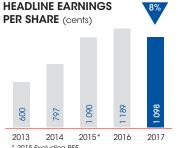

| R'000                                                | December 17 | December 16 | % change | June 17 |
|------------------------------------------------------|-------------|-------------|----------|---------|
| Net profit attributable to the owners of the company | 248 036     | 269 963     | (8)      | 464 991 |
| Loss/(profit) on sale of assets after taxation       | 1 307       | 53          | >100     | (558)   |
| Headline earnings                                    | 249 343     | 270 016     | (8)      | 464 433 |
| Headline earnings per share (cents)                  | 1 097.9     | 1 189.2     | (8)      | 2 045.2 |
| Diluted headline earnings per share (cents)          | 1 097.4     | 1 188.5     | (8)      | 2 044.2 |