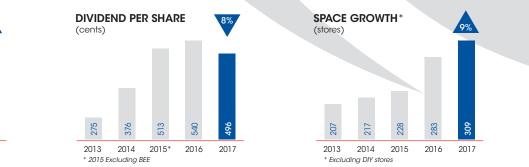

#### SUMMARY CONSOLIDATED INTERIM SEGMENTAL ANALYSIS - AUDITED

| /. | Decidiation of aividena. The board has decided an internit dividend (No. 50), of 490 certis (2010, 540 certis)     |
|----|--------------------------------------------------------------------------------------------------------------------|
|    | per ordinary share out of income reserves to all shareholders of Cashbuild Limited. The dividend per share is      |
|    | calculated based on 24 989 811 (2016: 24 989 811) shares in issue at date of dividend declaration. Net local       |
|    | dividend amount is 396.80 cents per share for shareholders liable to pay Dividends Tax and 496 cents per share for |
|    | shareholders exempt from paying Dividends Tax. Local dividend tax is 20%.                                          |

During the first half, Cashbuild opened 22 new stores (10 Cashbuild and 12 P&L Hardware stores), refurbished 10 stores and four Cashbuild stores were relocated. Cashbuild will continue its store expansion, relocation and refurbishment strategy in a controlled manner, applying the same rigorous process as in the past.